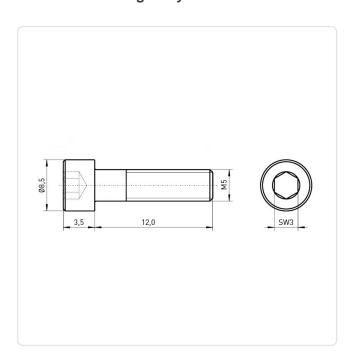

## Cheese Head Screw DIN7984 M5x12 Galvanized Steel 8.8 Hexagon Socket

Article-No.: 001.16.556

Actuator Size: Hexagon Socket Hex3

DIN/ISO: **DIN7984** 

Drive Type: Hexagon Socket

Finish: Galvanized, Blue, 5 µm, A2K

Head Diameter [mm]: 8.5 Head Height [mm]: 3.5

Head Shape: Flat Cheese Head

Length [mm]: 12

Material: Steel 8.8 Stahl Material Group: Thread Size: M5 Weight: 4.65g

Conformities:

Image may be similar

You can find all information on the web on our article detail page