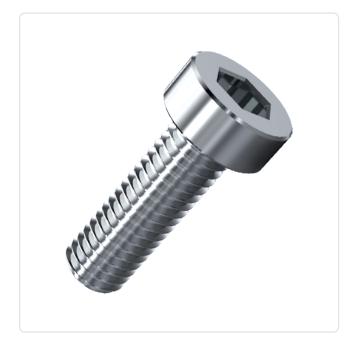

## Cheese Head Screw DIN7984 M5x12 Galvanized Steel 8.8 Hexagon Socket

Article-No.: 001.16.556

Actuator Size: Hexagon Socket Hex3

DIN/ISO: **DIN7984** 

Drive Type: Hexagon Socket

Finish: Galvanized, Blue, 5 µm, A2K

Head Diameter [mm]: 8.5 Head Height [mm]: 3.5

Head Shape: Flat Cheese Head

Length [mm]: 12

Material: Steel 8.8 Stahl Material Group: Thread Size: M5 Weight: 4.65g

Conformities:

Image may be similar

You can find all information on the web on our article detail page