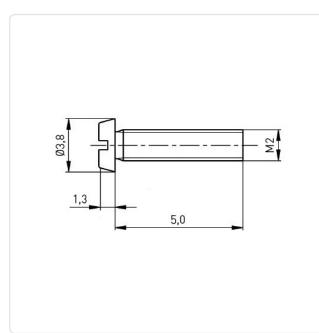

## Article-No.: 001.14.112

Image may be similar

| DIN/ISO:            | DIN84 / ISO1207               |  |  |
|---------------------|-------------------------------|--|--|
| Drive Type:         | Slotted                       |  |  |
| Finish:             | Plain                         |  |  |
| Head Diameter [mm]: | 3.8                           |  |  |
| Head Height [mm]:   | 1.3                           |  |  |
| Head Shape:         | Cheese Head                   |  |  |
| Length [mm]:        | 5                             |  |  |
| Material:           | Stainless Steel AISI 304 / A2 |  |  |
| Material Group:     | Stahl rostfrei                |  |  |
| Thread Size:        | M2                            |  |  |
| Weight:             | 0.18g                         |  |  |
| Conformities:       |                               |  |  |