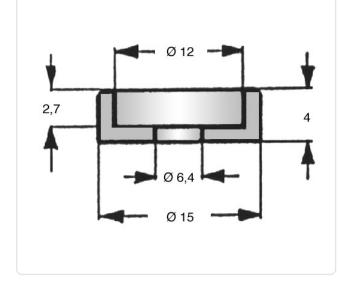

## Article-No.: 003.08.260

Image may be similar

| Color:               | Black              |                   |                   |
|----------------------|--------------------|-------------------|-------------------|
| For Thread Size:     | M6                 |                   |                   |
| Height [mm]:         | 4                  |                   |                   |
| Inner Diameter [mm]: | 6.4                |                   |                   |
| Material:            | PA 6.0             |                   |                   |
| Material Group:      | Plastic            |                   |                   |
| Outer Diameter [mm]: | 15                 |                   |                   |
| Weight:              | 0.39g              |                   |                   |
| Conformities:        | Reach<br>COMPLIANT | RoHS<br>COMPLIANT | SVHC<br>COMPLIANT |