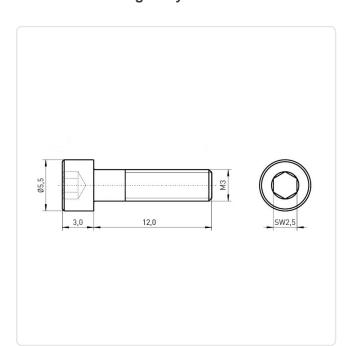

## Cheese Head Screw ISO4762 M3x12 A2 Plain Stainless Steel Hexagon Socket

Article-No.: 001.16.352

Actuator Size: Hexagon Socket Hex2.5

DIN/ISO: DIN912 / ISO4762 Drive Type: Hexagon Socket

Finish: Plain Head Diameter [mm]: 5.5 Head Height [mm]:

Head Shape: Cheese Head

Length [mm]: 12

Material: Stainless Steel AISI 304 / A2

Material Group: Stahl rostfrei

Thread Size: М3 Weight: 0.92g

Conformities:

Image may be similar

You can find all information on the web on our article detail page