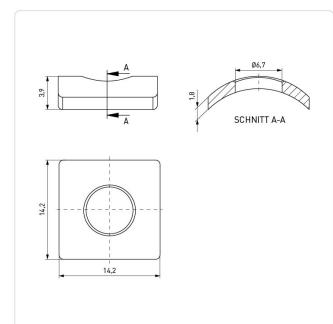

## Article-No.: 003.31.603

Image may be similar

| Finish:              | Nickel-Plated, 3 µm, E1E |  |  |
|----------------------|--------------------------|--|--|
| For Thread Size:     | M6                       |  |  |
| Height [mm]:         | 1.8                      |  |  |
| Inner Diameter [mm]: | 6.4                      |  |  |
| Material:            | Spring Steel             |  |  |
| Material Group:      | Steel                    |  |  |
| Weight:              | 2.32g                    |  |  |
| Conformities:        |                          |  |  |