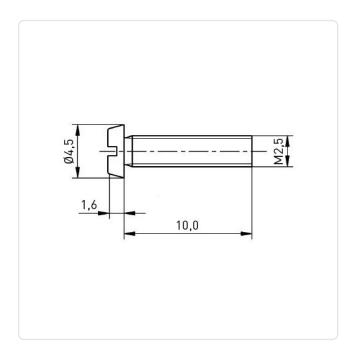

## Cheese Head Screw ISO1207 M2.5x10 A2 Plain Stainless Steel Slotted

Article-No.: 001.14.242

DIN/ISO: DIN84 / ISO1207

Drive Type: Slotted Finish: Plain Head Diameter [mm]: 4.5 Head Height [mm]: 1.6

Head Shape: Cheese Head

Length [mm]: 10

Material: Stainless Steel AISI 304 / A2

Material Group: Stainless Steel

Thread Size: M2.5 Weight: 0.43g

Conformities:

Image may be similar

You can find all information on the web on our article detail page