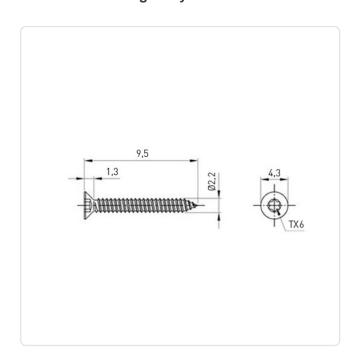

## Tapping Screw ISO14586 Ø2.2x9.5 Plain Steel A2 Torx Countersunk Head

Article-No.: 001.24.032

Torx T6 Actuator Size: DIN/ISO: ISO14586 Drive Type: **TORX** Plain Finish: 4.3 Head Diameter [mm]: Head Height [mm]: 1.3

Head Shape: Countersunk Head

Length [mm]: 9.5

Material: Stainless Steel AISI 304 / A2

Stainless Steel Material Group:

Thread Diameter [mm]: Ø 2.2 Weight: 0.23g

Conformities:

Image may be similar

You can find all information on the web on our article detail page