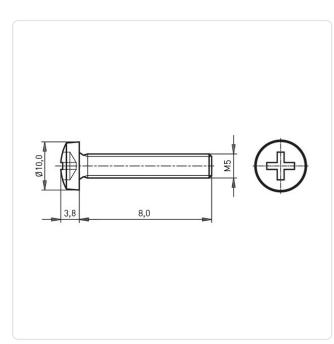

## Article-No.: 001.17.533

Image may be similar

Actuator Size: Phillips PH2 DIN/ISO: DIN7985 / ISO7045 Drive Type: Cross Recess / Phillips-H Nickel-Plated, 3 µm, E1E Finish: Head Diameter [mm]: 10 Head Height [mm]: 3.8 Head Shape: Pan Head Length [mm]: 8 Material: Steel 4.8 Stahl Material Group: Thread Size: M5 Weight: 2.58g Conformities: Reach RoHS **SVHC** 