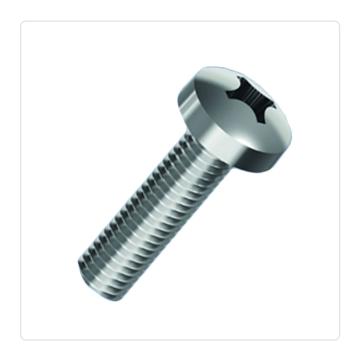

## Flat Head Screw ISO7045 M5x8 Nickel-Plated ST 4.8 C/R Pan Head

## Article-No.: 001.17.533

Image may be similar

Actuator Size: Phillips PH2 DIN/ISO: DIN7985 / ISO7045 Drive Type: Cross Recess / Phillips-H Nickel-Plated, 3 µm, E1E Finish: Head Diameter [mm]: 10 Head Height [mm]: 3.8 Head Shape: Pan Head Length [mm]: 8 Material: Steel 4.8 Stahl Material Group: Thread Size: M5 Weight: 2.58g Conformities: Reach RoHS **SVHC** 