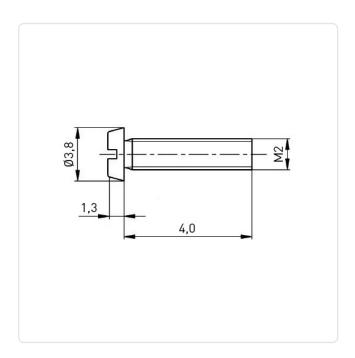

## Cheese Head Screw ISO1207 M2x4 Galvanized Steel 4.8 Slotted

Article-No.: 001.14.101

DIN/ISO: DIN84 / ISO1207

Drive Type: Slotted

Finish: Galvanized, Blue, 5 µm, A2K

Head Diameter [mm]: 3.8 Head Height [mm]: 1.3

Head Shape: Cheese Head

Length [mm]: 4

Material: Steel 4.8
Material Group: Stahl
Thread Size: M2
Weight: 0.17g

Conformities:

You can find all information on the web on our article detail page

Would you like individual advice?
We look forward to your email to <a href="mailto:products@ettinger.de">products@ettinger.de</a>.