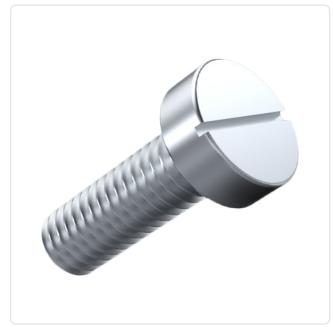

## Cheese Head Screw ISO1207 M2x4 Galvanized Steel 4.8 Slotted

Article-No.: 001.14.101

DIN/ISO: DIN84 / ISO1207

Drive Type: Slotted

Finish: Galvanized, Blue, 5 µm, A2K

Head Diameter [mm]: 3.8 Head Height [mm]: 1.3

Head Shape: Cheese Head

Length [mm]: 4

Material: Steel 4.8
Material Group: Stahl
Thread Size: M2
Weight: 0.17g

Conformities:

You can find all information on the web on our article detail page

Would you like individual advice?
We look forward to your email to <a href="mailto:products@ettinger.de">products@ettinger.de</a>.