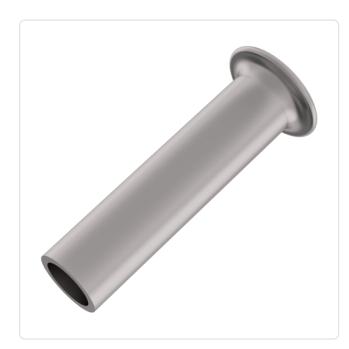

## Tubular Rivet DIN7340 A 3.0x0.3x3.5 Silver-Plated Brass

## Article-No.: 019.78.359

Image may be similar

| DIN/ISO:             | DIN7340A           |
|----------------------|--------------------|
| Finish:              | Silver-Plated      |
| Head Diameter [mm]:  | 4.5                |
| Length [mm]:         | 3.5                |
| Material:            | Brass              |
| Material Group:      | Brass              |
| Rivet Diameter [mm]: | 3                  |
| Wall Thickness [mm]: | 0.30               |
| Weight:              | 0.1g               |
| Conformities:        | Reach<br>COMPLIANT |