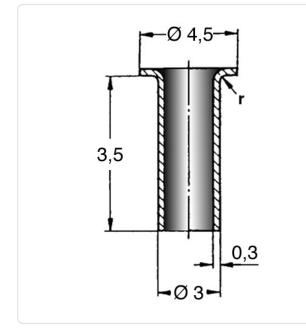

## Article-No.: 019.78.359

Image may be similar

| DIN/ISO:             | DIN7340A           |
|----------------------|--------------------|
| Finish:              | Silver-Plated      |
| Head Diameter [mm]:  | 4.5                |
| Length [mm]:         | 3.5                |
| Material:            | Brass              |
| Material Group:      | Brass              |
| Rivet Diameter [mm]: | 3                  |
| Wall Thickness [mm]: | 0.30               |
| Weight:              | 0.1g               |
| Conformities:        | Reach<br>COMPLIANT |