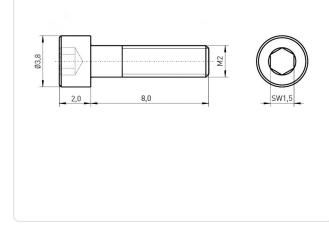

## Article-No.: 001.16.132

Image may be similar

Actuator Size: Hexagon Socket Hex1.5 DIN/ISO: DIN912 / ISO4762 Drive Type: Hexagon Socket Finish: Plain Head Diameter [mm]: 3.8 Head Height [mm]: 2 Head Shape: Cheese Head Length [mm]: 8 Material: Stainless Steel AISI 304 / A2 Stahl rostfrei Material Group: Thread Size: M2 Weight: 0.24g Conformities: Reach RoHS SVHC