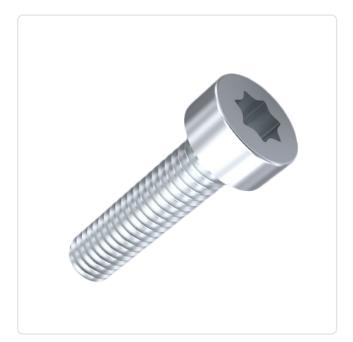

## Cheese Head Screw ISO14580 M2.5x4 A2 Plain Stainless Steel Torx

Article-No.: 001.63.202

Torx T8 Actuator Size: DIN/ISO: ISO14580 Drive Type: **TORX** Plain Finish: Head Diameter [mm]: 4.5 Head Height [mm]: 1.85

Head Shape: Flat Cheese Head

Length [mm]:

Material: Stainless Steel AISI 304 / A2

Material Group: Stahl rostfrei

Thread Size: M2.5 Weight: 0.31g

Conformities:

Image may be similar

You can find all information on the web on our article detail page