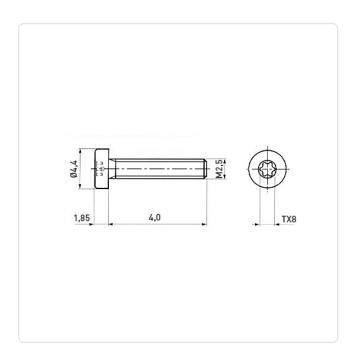

## Cheese Head Screw ISO14580 M2.5x4 A2 Plain Stainless Steel Torx

Article-No.: 001.63.202

Torx T8 Actuator Size: DIN/ISO: ISO14580 Drive Type: **TORX** Plain Finish: Head Diameter [mm]: 4.5 Head Height [mm]: 1.85

Head Shape: Flat Cheese Head

Length [mm]:

Material: Stainless Steel AISI 304 / A2

Material Group: Stahl rostfrei

Thread Size: M2.5 Weight: 0.31g

Conformities:

Image may be similar

You can find all information on the web on our article detail page