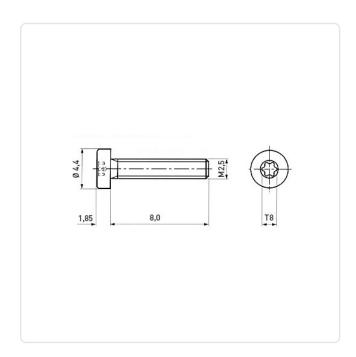

## Cheese Head Screw ISO14580 M2.5x8 A2 Plain Stainless Steel Torx

Article-No.: 001.63.232

Torx T8 Actuator Size: DIN/ISO: ISO14580 Drive Type: **TORX** Plain Finish: Head Diameter [mm]: 4.5 Head Height [mm]: 1.85

Head Shape: Flat Cheese Head

Length [mm]:

Material: Stainless Steel AISI 304 / A2

Material Group: Stahl rostfrei

Thread Size: M2.5 Weight: 0.42g

Conformities:

Image may be similar

You can find all information on the web on our article detail page