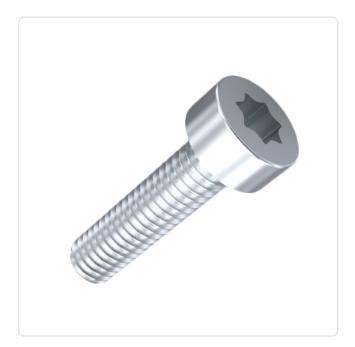

## Cheese Head Screw ISO14580 M2.5x8 A2 Plain Stainless Steel Torx

Article-No.: 001.63.232

Torx T8 Actuator Size: DIN/ISO: ISO14580 Drive Type: **TORX** Plain Finish: Head Diameter [mm]: 4.5 Head Height [mm]: 1.85

Head Shape: Flat Cheese Head

Length [mm]:

Material: Stainless Steel AISI 304 / A2

Material Group: Stahl rostfrei

Thread Size: M2.5 Weight: 0.42g

Conformities:

Image may be similar

You can find all information on the web on our article detail page