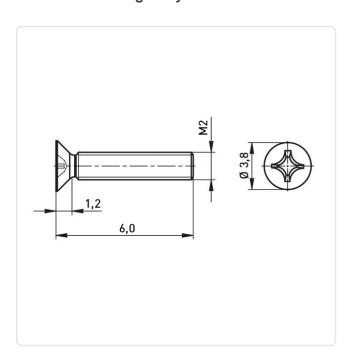

## Countersunk Screw ISO7046 M2x6 A2 Plain Stainless Steel Cross Recessed

Article-No.: 001.12.128

Actuator Size: Phillips PH1

DIN/ISO: DIN965 / ISO7046

Drive Type: Cross Recess / Phillips-H

Finish: Plain Head Diameter [mm]: 3.8 Head Height [mm]: 1.2

Head Shape: Countersunk Head

Length [mm]:

Material: Stainless Steel AISI 304 / A2

Stahl rostfrei Material Group:

Thread Size: M2 Weight: 0.14g

Conformities:

Image may be similar

You can find all information on the web on our article detail page