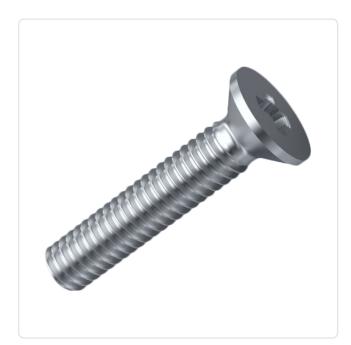

## Countersunk Screw ISO7046 M2x6 A2 Plain Stainless Steel Cross Recessed

Article-No.: 001.12.128

Actuator Size: Phillips PH1

DIN/ISO: DIN965 / ISO7046

Drive Type: Cross Recess / Phillips-H

Finish: Plain Head Diameter [mm]: 3.8 Head Height [mm]: 1.2

Head Shape: Countersunk Head

Length [mm]:

Material: Stainless Steel AISI 304 / A2

Stahl rostfrei Material Group:

Thread Size: M2 Weight: 0.14g

Conformities:

Image may be similar

You can find all information on the web on our article detail page