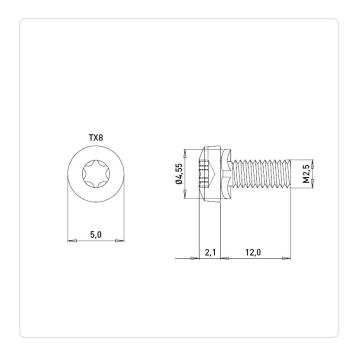

## SEMS Screw ISO14583 TX Z4 M2.5x12 Galvanized Steel 8.8 Spring Lock Washer

Article-No.: 081.55.252

Actuator Size: Torx T8

Combination: Spring Lock Washer DIN6905

DIN/ISO: ISO14583
Drive Type: TORX

Finish: Galvanized, Blue, 5 µm, A2K

Head Diameter [mm]: 5 Head Height [mm]: 2.1

Head Shape: Pan Head

Length [mm]: 12

Material: Steel 8.8, lead-free

Material Group: Steel
Thread Size: M2.5
Weight: 0.6g

Conformities:

Image may be similar

You can find all information on the web on our article detail page