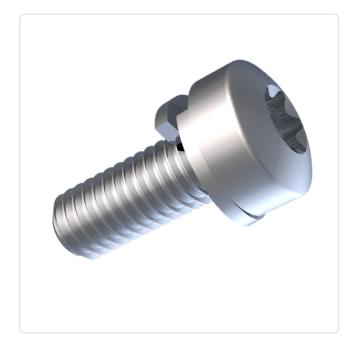

## SEMS Screw ISO14583 TX Z4 M2.5x12 Galvanized Steel 8.8 Spring Lock Washer

Article-No.: 081.55.252

Actuator Size: Torx T8

Combination: Spring Lock Washer DIN6905

DIN/ISO: ISO14583
Drive Type: TORX

Finish: Galvanized, Blue, 5 µm, A2K

Head Diameter [mm]: 5 Head Height [mm]: 2.1

Head Shape: Pan Head

Length [mm]: 12

Material: Steel 8.8, lead-free

Material Group: Steel
Thread Size: M2.5
Weight: 0.6g

Conformities:

Image may be similar

You can find all information on the web on our article detail page