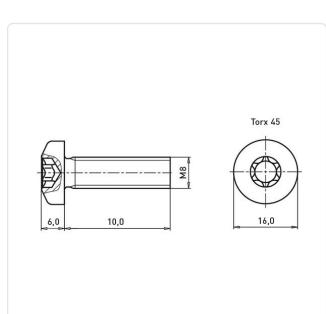

## Article-No.: 001.64.842

Image may be similar

Torx T40 Actuator Size: DIN/ISO: ISO14583 Drive Type: TORX Plain Finish: Head Diameter [mm]: 16 Head Height [mm]: 6 Head Shape: Pan Head Length [mm]: 10 Material: Stainless Steel AISI 304 / A2 Stainless Steel Material Group: Thread Size: M8 Weight: 9.3g Conformities: SVHC Reach RoHS