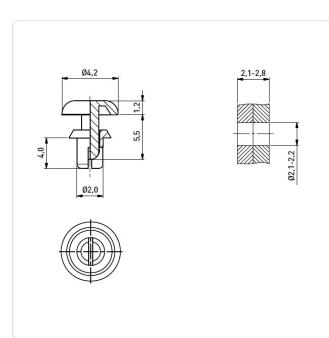

## Article-No.: 072.21.121

Image may be similar

| Color:                    | Black              |  |
|---------------------------|--------------------|--|
| Flammability Class:       | UL94-V2            |  |
| Head Diameter [mm]:       | 4.2                |  |
| Head Height [mm]:         | 1.2                |  |
| Length [mm]:              | 4                  |  |
| Material:                 | PA 6.0             |  |
| Material Group:           | Plastic            |  |
| Model:                    | removable          |  |
| Mounting Hole Range [mm]: | Ø 2.1-2.2          |  |
| Panel Thickness [mm]:     | 2,1-2,8            |  |
| Rivet Diameter [mm]:      | 2                  |  |
| Weight:                   | 0.03g              |  |
| Conformities:             | Reach<br>COMPLIANT |  |