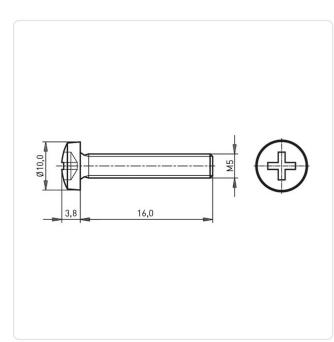

## Article-No.: 001.17.561

Image may be similar

Actuator Size: Phillips PH2 DIN/ISO: DIN7985 / ISO7045 Drive Type: Cross Recess / Phillips-H Galvanized, Blue, 5 µm, A2K Finish: Head Diameter [mm]: 10 Head Height [mm]: 3.8 Head Shape: Pan Head Length [mm]: 16 Material: Steel 4.8 Stahl Material Group: Thread Size: M5 Weight: 3.57g Conformities: Reach RoHS **SVHC** 