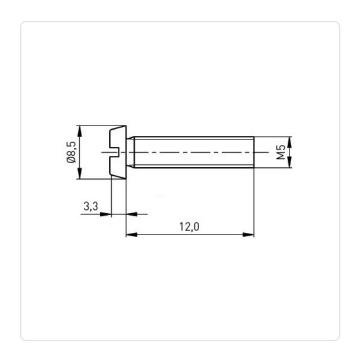

## Cheese Head Screw ISO1207 M5x12 Galvanized Steel 4.8 Slotted

Article-No.: 001.14.551

DIN/ISO: DIN84 / ISO1207

Drive Type: Slotted

Finish: Galvanized, Blue, 5 µm, A2K

Head Diameter [mm]: 8.5 Head Height [mm]: 3.3

Head Shape: Cheese Head

Length [mm]: 12

Material: Steel 4.8
Material Group: Stahl
Thread Size: M5
Weight: 2.64q

Conformities:

Image may be similar

You can find all information on the web on our article detail page