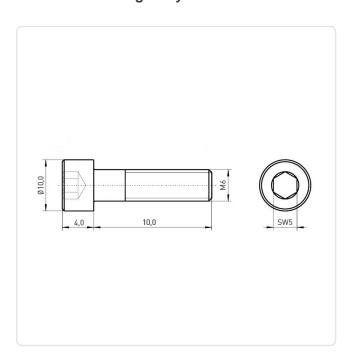

## Cheese Head Screw DIN6912 M6x10 A2 Plain Stainless Steel Hexagon Socket

Article-No.: 001.16.647

Actuator Size: Hexagon Socket Hex5

DIN/ISO: **DIN6912** 

Drive Type: Hexagon Socket

Finish: Plain Head Diameter [mm]: 10 Head Height [mm]:

Head Shape: Flat Cheese Head

Length [mm]: 10

Material: Stainless Steel AISI 304 / A2

Stahl rostfrei Material Group:

Thread Size: M6 Weight: 3.28g

Conformities:

Image may be similar

You can find all information on the web on our article detail page