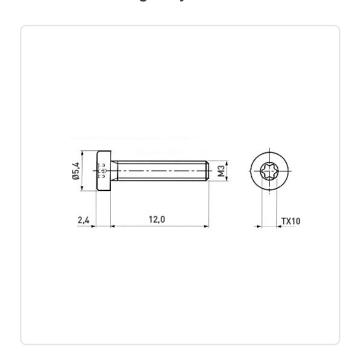

## Cheese Head Screw ISO14580 M3x12 A2 Plain Stainless Steel Torx

Article-No.: 001.63.352

Actuator Size: Torx T10 DIN/ISO: ISO14580 Drive Type: **TORX** Plain Finish: Head Diameter [mm]: 5.5 Head Height [mm]: 2.4

Head Shape: Flat Cheese Head

Length [mm]: 12

Material: Stainless Steel AISI 304 / A2

Material Group: Stahl rostfrei

Thread Size: М3 Weight: 0.86g

Conformities:

Image may be similar

You can find all information on the web on our article detail page