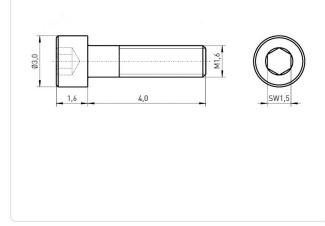

## Article-No.: 001.16.007

Image may be similar

Actuator Size: Hexagon Socket Hex1.5 DIN/ISO: DIN912 / ISO4762 Drive Type: Hexagon Socket Finish: Plain Head Diameter [mm]: 3 Head Height [mm]: 1.6 Head Shape: Cheese Head Length [mm]: 4 Material: Stainless Steel AISI 316 / A4 Stahl rostfrei Material Group: Thread Size: M1.6 Weight: 0.12g Conformities: Reach RoHS SVHC