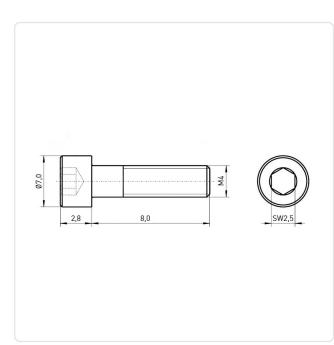

## Article-No.: 001.16.435

Image may be similar

Actuator Size:HDIN/ISO:DDrive Type:HFinish:PHead Diameter [mm]:7Head Height [mm]:2.Head Shape:FLength [mm]:8Material:SMaterial Group:SThread Size:MWeight:1.Conformities:F

Hexagon Socket Hex2.5 DIN7984 Hexagon Socket Plain ]: 7 2.8 Flat Cheese Head 8 Stainless Steel AISI 304 / A2 Stahl rostfrei M4 1.26g

You can find all information on the web on our article detail page

Would you like individual advice? We look forward to your email to products@ettinger.de.