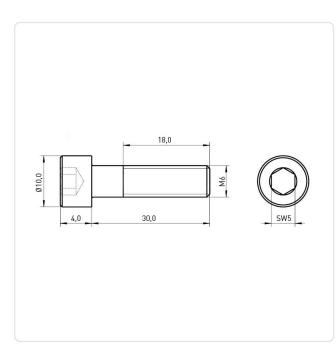

## Article-No.: 001.16.698

Image may be similar

Actuator Size: Hexagon Socket Hex5 DIN/ISO: DIN6912 Drive Type: Hexagon Socket Finish: Galvanized, Blue, 5 µm, A2K Head Diameter [mm]: 10 Head Height [mm]: 4 Head Shape: Flat Cheese Head Length [mm]: 30 Material: Steel 8.8 Stahl Material Group: Thread Size: M6 Weight: 7.2g Conformities: Reach RoHS SVHC