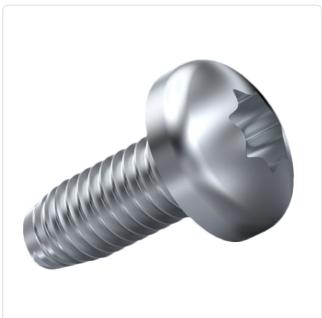

## Thread Forming Screw DIN7500C M4x25 A2 Plain Stainless Steel Torx Pan Head

Article-No.: 001.31.489

Image may be similar

Actuator Size: Torx T20 DIN/ISO: DIN7500-C Drive Type: **TORX** Plain Finish: Head Diameter [mm]: 8 Head Height [mm]: 3.1

Head Shape: Pan Head

Length [mm]: 25

Material: Stainless Steel AISI 304 / A2

Stainless Steel Material Group:

Thread Size: M4 Thread Type: Metric Weight: 2.66g

Conformities:

You can find all information on the web on our article detail page