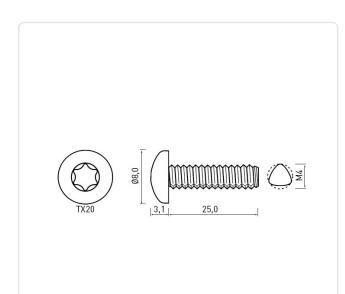

## Thread Forming Screw DIN7500C M4x25 A2 Plain Stainless Steel Torx Pan Head

Article-No.: 001.31.489

Image may be similar

Actuator Size: Torx T20 DIN/ISO: DIN7500-C Drive Type: **TORX** Plain Finish: Head Diameter [mm]: 8 Head Height [mm]: 3.1

Head Shape: Pan Head

Length [mm]: 25

Material: Stainless Steel AISI 304 / A2

Stainless Steel Material Group:

Thread Size: M4 Thread Type: Metric Weight: 2.66g

Conformities:

You can find all information on the web on our article detail page