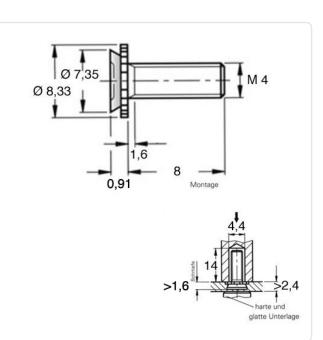

## Article-No.: 004.69.439

Image may be similar

| Area of Application:        | For Metallic Materials                 |
|-----------------------------|----------------------------------------|
| Finish:                     | Passivated, Clear                      |
| Head Diameter [mm]:         | 8.33                                   |
| Length [mm]:                | 8                                      |
| Material:                   | Stainless Steel AISI 304 / A2          |
| Minimum Edge Distance [mm]: | 5.6                                    |
| Panel Hole Ø [mm]:          | 7.4                                    |
| Panel Thickness [mm]:       | 1,6                                    |
| Thread Size:                | M4                                     |
| Weight:                     | 0.88g                                  |
| Conformities:               | Reach<br>COMPLIANT COMPLIANT COMPLIANT |