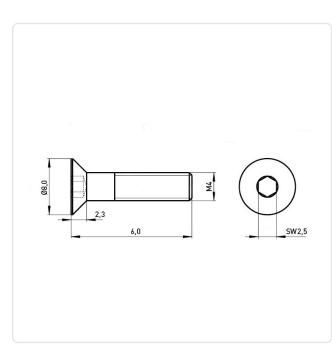

## Article-No.: 001.19.421

Image may be similar

Actuator Size: Hexagon Socket Hex2.5 DIN/ISO: DIN7991 / ISO10642 Drive Type: Hexagon Socket Finish: Galvanized, Blue, 5 µm, A2K Head Diameter [mm]: 8.96 Head Height [mm]: 2.48 Head Shape: **Countersunk Head** Length [mm]: 6 Material: Steel 10.9 Stahl Material Group: Thread Size: M4 Weight: 0.48g Conformities: Reach RoHS SVHC