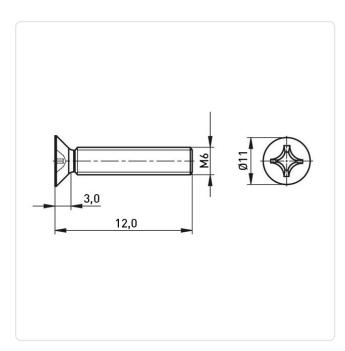

## Article-No.: 001.12.652

Image may be similar

Actuator Size:PhDIN/ISO:DIIDrive Type:CrFinish:PlaHead Diameter [mm]:11Head Height [mm]:3Head Shape:CrLength [mm]:12Material:StaMaterial Group:StaThread Size:MaterialWeight:2.7Conformities:Re

Phillips PH3 DIN965 / ISO7046 Cross Recess / Phillips-H Plain ]: 11 3 Countersunk Head 12 Stainless Steel AISI 304 / A2 Stahl rostfrei M6 2.7g

You can find all information on the web on our article detail page