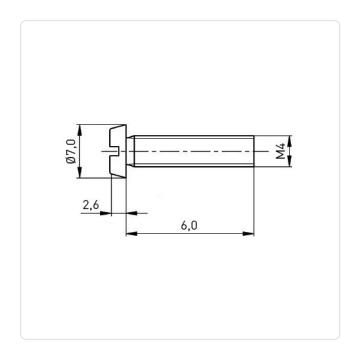

## Cheese Head Screw ISO1207 M4x6 Nickel-Plated Steel 4.8 Slotted

Article-No.: 001.14.423

DIN/ISO: DIN84 / ISO1207

Drive Type: Slotted

Finish: Nickel-Plated, 3 µm, E1E

Head Diameter [mm]: 7 Head Height [mm]: 2.6

Head Shape: Cheese Head

Length [mm]: 6

Material: Steel 4.8
Material Group: Stahl
Thread Size: M4
Weight: 1.02q

Conformities:

Image may be similar

You can find all information on the web on our article detail page