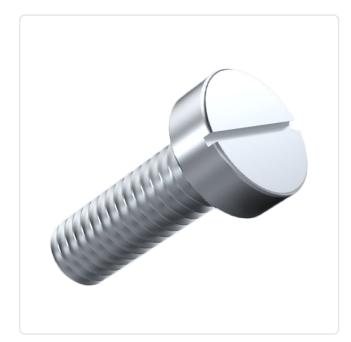

## Cheese Head Screw ISO1207 M4x6 Nickel-Plated Steel 4.8 Slotted

Article-No.: 001.14.423

DIN/ISO: DIN84 / ISO1207

Drive Type: Slotted

Finish: Nickel-Plated, 3 µm, E1E

Head Diameter [mm]: 7 Head Height [mm]: 2.6

Head Shape: Cheese Head

Length [mm]: 6

Material: Steel 4.8
Material Group: Stahl
Thread Size: M4
Weight: 1.02q

Conformities:

Image may be similar

You can find all information on the web on our article detail page