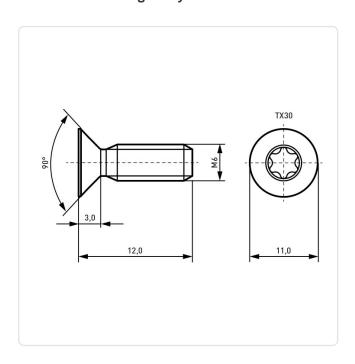

## Countersunk Screw ISO7046 M6x12 A4 Plain Stainless Steel Torx

Article-No.: 001.55.659

Torx T30 Actuator Size:

DIN/ISO: DIN965 / ISO7046

Drive Type: **TORX** Plain Finish: Head Diameter [mm]: 11 Head Height [mm]:

Head Shape: Countersunk Head

12 Length [mm]:

Material: Stainless Steel AISI 316 / A4

Material Group: Stahl rostfrei

Thread Size: M6 Weight: 2.69g

Conformities:

Image may be similar

You can find all information on the web on our article detail page