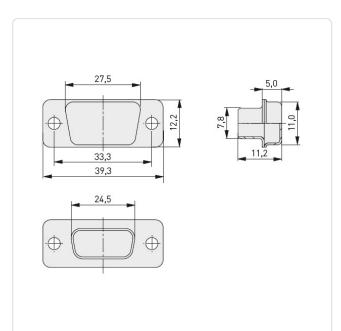

## Article-No.: 076.76.159

Image may be similar

| Material:           | Steel |      |      |
|---------------------|-------|------|------|
| Material Group:     | Stahl |      |      |
| Model:              | D-Sub |      |      |
| Mounting Hole [mm]: | 3.2   |      |      |
| Width [mm]:         | 39.3  |      |      |
| Weight:             | 3.9g  |      |      |
| Conformities:       | Reach | RoHS | SVHC |