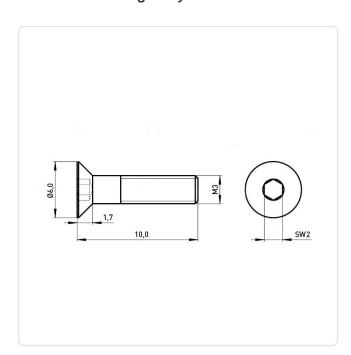

## Countersunk Screw ISO10642 M3x10 A2 Plain Stainless Steel Hexagon Socket

Article-No.: 001.19.342

Actuator Size: Hexagon Socket Hex2 DIN/ISO: DIN7991 / ISO10642 Drive Type: Hexagon Socket

Finish: Plain Head Diameter [mm]: 6.72

Countersunk Head Head Shape:

10 Length [mm]:

Head Height [mm]:

Material: Stainless Steel AISI 304 / A2

1.86

Stahl rostfrei Material Group:

Thread Size: М3 Weight: 0.56g

Conformities: