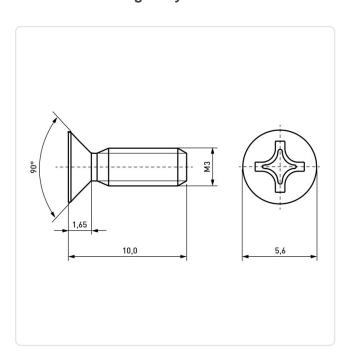

## Countersunk Screw ISO7046 M3x10 Black Galv. Steel 4.8 Cross Recessed

Article-No.: 001.12.340

Actuator Size: Phillips PH1

DIN/ISO: DIN965 / ISO7046

Drive Type: Cross Recess / Phillips-H Galvanized, Black, 5 µm, A2R

1.65

Finish: Head Diameter [mm]: 5.6

Head Height [mm]: Head Shape: Countersunk Head

10 Length [mm]:

Material: Steel 4.8 Stahl Material Group: Thread Size: М3

Weight: 0.53g Conformities:

Image may be similar