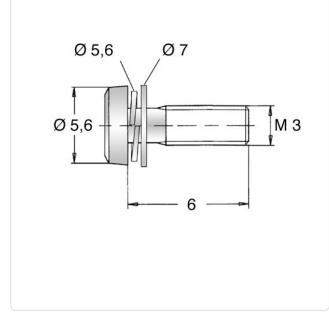

## Article-No.: 081.57.326

Image may be similar

Actuator Size: Combination: DIN/ISO: Drive Type: Finish: Head Diameter 6 [mm]: Head Height [mm]: 2.4 Pan Head Head Shape: Length [mm]: 6 Material: Material Group: Steel Thread Size: M3 Weight: 0.86g Conformities: Reach

Phillips PH1 Washer DIN6902-1 and Spring Lock Washer DIN6905 DIN7985 / ISO7045 Cross Recess / Phillips-H Galvanized, Blue, 5 µm, A2K 6 : 2.4 Pan Head 6 Steel 4.8, lead-free Steel M3 0.86g

You can find all information on the web on our article detail page