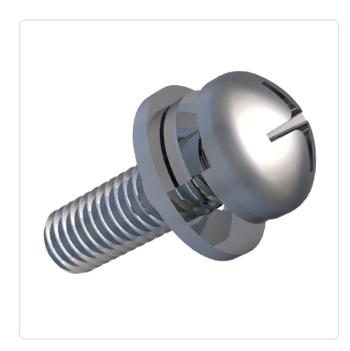

## SEMS Screw ISO7045 PH Z4-1 M3x6 Galv. ST 4.8 Washer + Spring Lock Washer

## Article-No.: 081.57.326

Image may be similar

Actuator Size: Combination: DIN/ISO: Drive Type: Finish: Head Diameter 6 [mm]: Head Height [mm]: 2.4 Pan Head Head Shape: Length [mm]: 6 Material: Material Group: Steel Thread Size: M3 Weight: 0.86g Conformities: Reach

Phillips PH1 Washer DIN6902-1 and Spring Lock Washer DIN6905 DIN7985 / ISO7045 Cross Recess / Phillips-H Galvanized, Blue, 5 µm, A2K 6 : 2.4 Pan Head 6 Steel 4.8, lead-free Steel M3 0.86g

You can find all information on the web on our article detail page