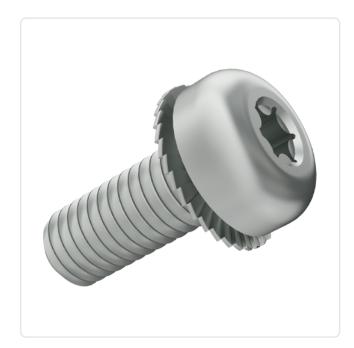

## SEMS Screw ISO14583 TX Z7 M3x6 Galv. Steel 8.8 Serrated Lock Washer

Article-No.: 081.55.323

Image may be similar

Actuator Size: Torx T10

Combination: Serrated Lock Washer DIN6907

DIN/ISO: ISO14583
Drive Type: TORX

Finish: Galvanized, Blue, 5 µm, A2K

Head Diameter [mm]: 5.6 Head Height [mm]: 2.4

Head Shape: Pan Head

Length [mm]: 6

Material: Steel 8.8, lead-free

Material Group: Steel
Thread Size: M3
Weight: 0.68g

Conformities: