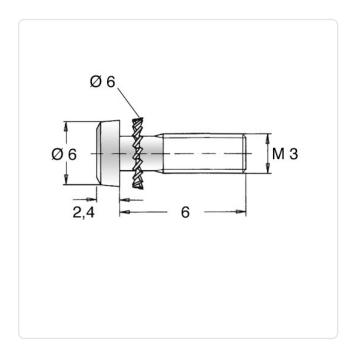

Finish: Galvanized, Blue, 5 µm, A2K

Head Diameter [mm]: 5.6 Head Height [mm]: 2.4

Head Shape: Pan Head

Length [mm]: 6

Material: Steel 8.8, lead-free

Material Group: Steel
Thread Size: M3
Weight: 0.68g

Conformities: