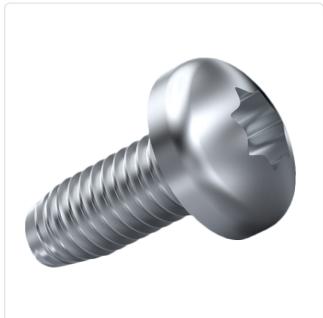

## Thread Forming Screw DIN7500C M3.5x6 Galv. Steel Case Hardened Torx Pan Head

Article-No.: 001.31.021

Image may be similar

Actuator Size: Torx T15 DIN/ISO: DIN7500-C Drive Type: TORX

Finish: Galvanized, Blue, 5 µm, A2K

Head Diameter [mm]: 7 Head Height [mm]: 2.7

Head Shape: Pan Head

Length [mm]:

Material: Case-Hardened Steel

Steel Material Group: Thread Size: M3.5 Thread Type: Metric Weight: 0.97g

Conformities:

You can find all information on the web on our article detail page