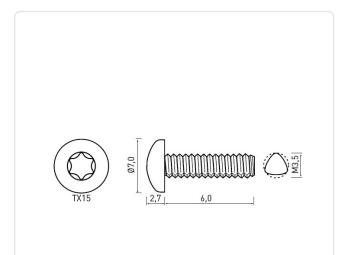

## Thread Forming Screw DIN7500C M3.5x6 Galv. Steel Case Hardened Torx Pan Head

Article-No.: 001.31.021

Image may be similar

Actuator Size: Torx T15 DIN/ISO: DIN7500-C Drive Type: TORX

Finish: Galvanized, Blue, 5 µm, A2K

Head Diameter [mm]: 7 Head Height [mm]: 2.7

Head Shape: Pan Head

Length [mm]:

Material: Case-Hardened Steel

Steel Material Group: Thread Size: M3.5 Thread Type: Metric Weight: 0.97g

Conformities:

You can find all information on the web on our article detail page