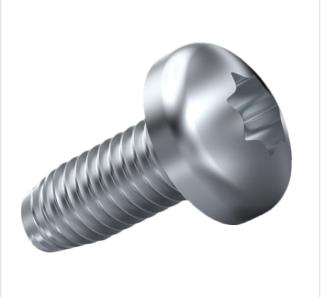

## Thread Forming Screw DIN7500C M3.5x6 Galv. Steel Case Hardened Torx Pan Head

Article-No.: 001.31.021

Image may be similar

Actuator Size: Torx T15 DIN/ISO: DIN7500-C Drive Type: TORX

Finish: Galvanized, Blue, 5 µm, A2K

Head Diameter [mm]: 7 Head Height [mm]: 2.7

Head Shape: Pan Head

Length [mm]:

Material: Case-Hardened Steel

Steel Material Group: Thread Size: M3.5 Thread Type: Metric Weight: 0.97g

Conformities:

You can find all information on the web on our article detail page