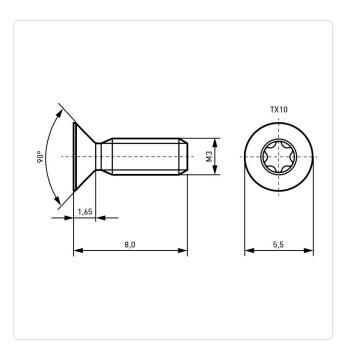

## Article-No.: 001.60.339

Image may be similar

| Actuator Size:      | Torx T10                      |                   |                   |
|---------------------|-------------------------------|-------------------|-------------------|
| DIN/ISO:            | ISO14581                      |                   |                   |
| Drive Type:         | TORX                          |                   |                   |
| Finish:             | Plain                         |                   |                   |
| Head Diameter [mm]: | 5.5                           |                   |                   |
| Head Height [mm]:   | 1.65                          |                   |                   |
| Head Shape:         | Countersunk Head              |                   |                   |
| Length [mm]:        | 8                             |                   |                   |
| Material:           | Stainless Steel AISI 316 / A4 |                   |                   |
| Material Group:     | Stahl rostfrei                |                   |                   |
| Thread Size:        | M3                            |                   |                   |
| Weight:             | 0.45g                         |                   |                   |
| Conformities:       | Reach                         | RoHS<br>COMPLIANT | SVHC<br>COMPLIANT |