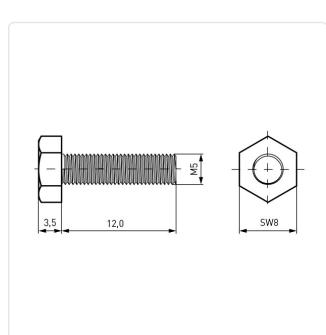

## Article-No.: 001.13.559

Image may be similar

Actuator Size: Hexagon Hex8 DIN/ISO: DIN933 / ISO4017 Drive Type: Hexagon Finish: Plain Head Diameter [mm]: 8 Head Height [mm]: 3.5 Head Shape: Hexagon Head Length [mm]: 12 Material: Stainless Steel AISI 316 / A4 Stainless Steel Material Group: Thread Size: M5 Weight: 2.89g Conformities: SVHC Reach RoHS