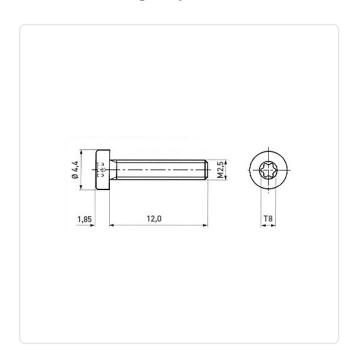

## Cheese Head Screw ISO14580 M2.5x12 A2 Plain Stainless Steel Torx

Article-No.: 001.63.252

Torx T8 Actuator Size: DIN/ISO: ISO14580 Drive Type: **TORX** Plain Finish: Head Diameter [mm]: 4.5 Head Height [mm]: 1.85

Head Shape: Flat Cheese Head

Length [mm]: 12

Material: Stainless Steel AISI 304 / A2

Material Group: Stahl rostfrei

Thread Size: M2.5 Weight: 0.4g

Conformities:

Image may be similar

You can find all information on the web on our article detail page