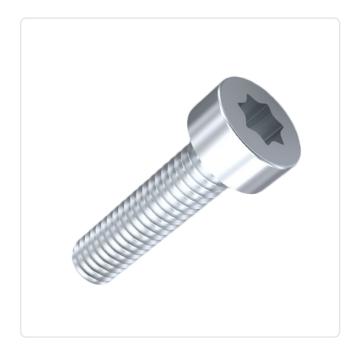

## Cheese Head Screw ISO14580 M2.5x12 A2 Plain Stainless Steel Torx

Article-No.: 001.63.252

Torx T8 Actuator Size: DIN/ISO: ISO14580 Drive Type: **TORX** Plain Finish: Head Diameter [mm]: 4.5 Head Height [mm]: 1.85

Head Shape: Flat Cheese Head

Length [mm]: 12

Material: Stainless Steel AISI 304 / A2

Material Group: Stahl rostfrei

Thread Size: M2.5 Weight: 0.4g

Conformities:

Image may be similar

You can find all information on the web on our article detail page