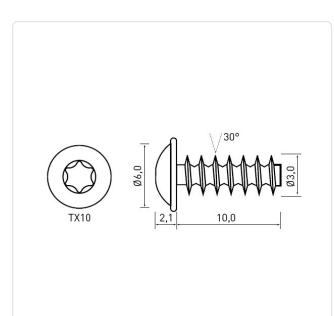

## Article-No.: 001.95.346

Image may be similar

Actuator Size:Torx TDrive Type:TORXFinish:GalvaHead Diameter [mm]:6Head Height [mm]:2.1Head Shape:ButtorLength [mm]:10Material:Q&T SMaterial Group:StahlThread Diameter [mm]:Ø 3.0Thread Type:PT ThWeight:0.55gConformities:Reach

Torx T10 TORX Galvanized, Blue, 5 µm, A2K 6 2.1 Button Head with Collar 10 Q&T Steel Stahl 0. PT Thread 0.55g

You can find all information on the web on our article detail page

Would you like individual advice? We look forward to your email to products@ettinger.de.