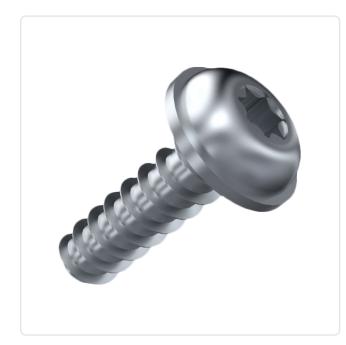

## Self-Tapping Screw for Plastic 3x10 PT Galv. Q&T Steel Torx Raised CSK Slotted

## Article-No.: 001.95.346

Image may be similar

Actuator Size:Torx TDrive Type:TORXFinish:GalvaHead Diameter [mm]:6Head Height [mm]:2.1Head Shape:ButtorLength [mm]:10Material:Q&T SMaterial Group:StahlThread Diameter [mm]:Ø 3.0Thread Type:PT ThWeight:0.55gConformities:Reach

Torx T10 TORX Galvanized, Blue, 5 µm, A2K 6 2.1 Button Head with Collar 10 Q&T Steel Stahl 0. PT Thread 0.55g

You can find all information on the web on our article detail page

Would you like individual advice? We look forward to your email to products@ettinger.de.