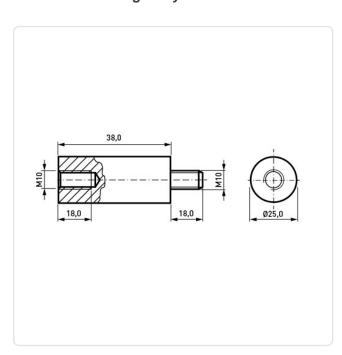

## Insulated Standoff PA-Brass M/F Ø25x38 | F=M10x18 M=M10x18

Article-No.: 005.49.938

AF / OD [mm]: 25 Female Thread Length [mm]: 18 Female Thread Size: M10

Flammability Class: UL94-HB

Length [mm]: 38 Male Thread Length [mm]: 18 Male Thread Size: M10 Material: PA 6.6 Material Group: Plastic Profile: Round Thread Insert Material: Brass Weight: 60.9g Conformities: