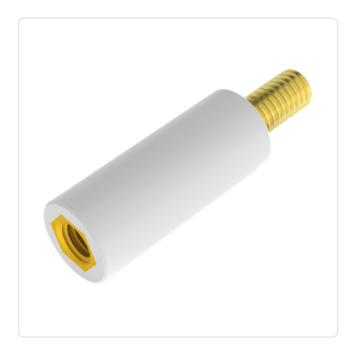

## Insulated Standoff PA-Brass M/F Ø25x38 | F=M10x18 M=M10x18

Article-No.: 005.49.938

AF / OD [mm]: 25 Female Thread Length [mm]: 18 Female Thread Size: M10

Flammability Class: UL94-HB

Length [mm]: 38 Male Thread Length [mm]: 18 Male Thread Size: M10 Material: PA 6.6 Material Group: Plastic Profile: Round Thread Insert Material: Brass Weight: 60.9g Conformities: