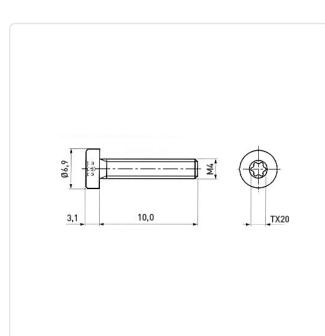

## Article-No.: 001.63.442

Image may be similar

Actuator Size: Torx T20 DIN/ISO: ISO14580 Drive Type: TORX Plain Finish: Head Diameter [mm]: 7 Head Height [mm]: 3.1 Head Shape: Flat Cheese Head Length [mm]: 10 Material: Stainless Steel AISI 304 / A2 Material Group: Stahl rostfrei Thread Size: M4 Weight: 3.81g Conformities: Reach SVHC RoHS