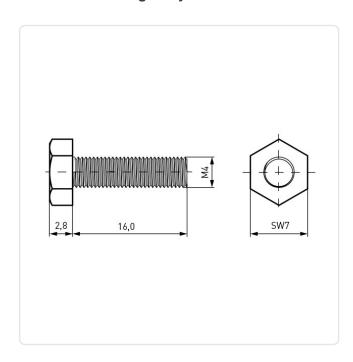

## Hexagonal Screw DIN933/ISO4017 M4x16 A2 Plain Stainless Steel Hexagon

Article-No.: 001.13.462

Actuator Size: Hexagon Hex7
DIN/ISO: DIN933 / ISO4017

Drive Type: Hexagon Finish: Plain Head Diameter [mm]: 7 Head Height [mm]: 2.8

Head Shape: Hexagon Head

Length [mm]: 16

Material: Stainless Steel AISI 304 / A2

Material Group: Stainless Steel

Thread Size: M4 Weight: 1.95g

Conformities:

Image may be similar

You can find all information on the web on our article detail page