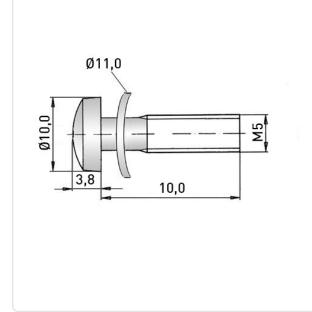

## Article-No.: 081.55.541

Image may be similar

| Actuator Size:      | Torx T25                               |
|---------------------|----------------------------------------|
| Combination:        | Spring Washer DIN6904                  |
| DIN/ISO:            | ISO14583                               |
| Drive Type:         | TORX                                   |
| Finish:             | Galvanized, Blue, 5 µm, A2K            |
| Head Diameter [mm]: | 9.5                                    |
| Head Height [mm]:   | 3.7                                    |
| Head Shape:         | Pan Head                               |
| Length [mm]:        | 10                                     |
| Material:           | Steel 8.8, lead-free                   |
| Material Group:     | Steel                                  |
| Thread Size:        | M5                                     |
| Weight:             | 3.07g                                  |
| Conformities:       | Reach<br>COMPLIANT COMPLIANT COMPLIANT |