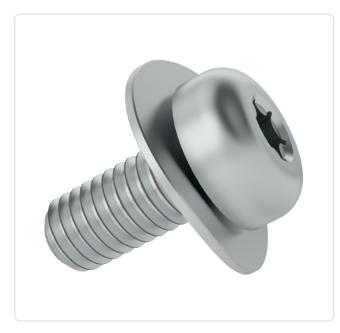

## SEMS Screw ISO14583 TX Z3 M5x10 Galvanized Steel 8.8 Spring Washer

## Article-No.: 081.55.541

Image may be similar

| Actuator Size:      | Torx T25                               |
|---------------------|----------------------------------------|
| Combination:        | Spring Washer DIN6904                  |
| DIN/ISO:            | ISO14583                               |
| Drive Type:         | TORX                                   |
| Finish:             | Galvanized, Blue, 5 µm, A2K            |
| Head Diameter [mm]: | 9.5                                    |
| Head Height [mm]:   | 3.7                                    |
| Head Shape:         | Pan Head                               |
| Length [mm]:        | 10                                     |
| Material:           | Steel 8.8, lead-free                   |
| Material Group:     | Steel                                  |
| Thread Size:        | M5                                     |
| Weight:             | 3.07g                                  |
| Conformities:       | Reach<br>COMPLIANT COMPLIANT COMPLIANT |