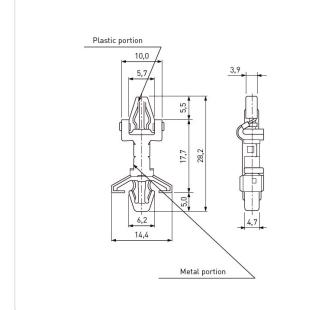

## PCB Support 17.7 w/ Grounding Connection Polyamide 6.6 black

## Article-No.: 006.97.517

Image may be similar

| Color:                | Black   |  |
|-----------------------|---------|--|
| Flammability Class:   | UL94-V0 |  |
| Length [mm]:          | 17.7    |  |
| Material:             | PA 6.6  |  |
| Material Group:       | Plastic |  |
| PCB Hole Ø [mm]:      | 4       |  |
| PCB Thickness [mm]:   | 1,6     |  |
| Panel Hole Ø [mm]:    | 4.8     |  |
| Panel Thickness [mm]: | 2,0     |  |
| Weight:               | 0.75g   |  |
| Conformities:         |         |  |