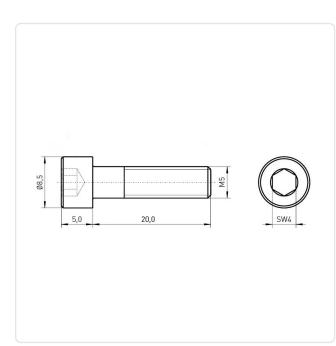

## Article-No.: 001.16.579

Image may be similar

Actuator Size: DIN/ISO: Drive Type: Finish: Plain Head Diameter [mm]: 8.5 Head Height [mm]: 5 Head Shape: Length [mm]: 20 Material: Material Group: Thread Size: M5 Weight: 4.12g Conformities:

Hexagon Socket Hex4 DIN912 / ISO4762 Hexagon Socket Plain 3: 8.5 5 Cheese Head 20 Stainless Steel AISI 316 / A4 Stainless Steel M5 4.12g

You can find all information on the web on our article detail page