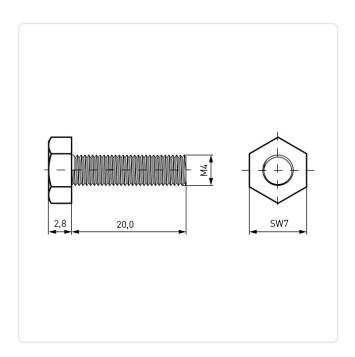

## Hexagonal Screw DIN933/ISO4017 M4x20 A2 Plain Stainless Steel Hexagon

Article-No.: 001.13.472

Actuator Size: Hexagon Hex7 DIN/ISO: DIN933 / ISO4017

Drive Type: Hexagon Finish: Plain Head Diameter [mm]: 7 Head Height [mm]: 2.8

Head Shape: Hexagon Head

Length [mm]: 20

Material: Stainless Steel AISI 304 / A2

Stainless Steel Material Group:

Thread Size: M4 Weight: 2.2g

Conformities:

Image may be similar

You can find all information on the web on our article detail page