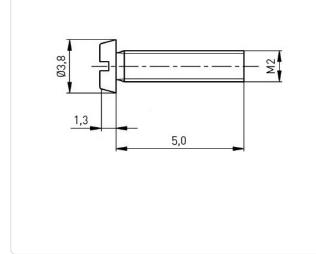

Thread Size:

Conformities:

Weight:

Head Diameter [mm]: 3.8

Head Height [mm]:

You can find all information on the web on our article detail page

DIN84 / ISO1207

Cheese Head

Steel 4.8

Stahl

0.17g

Reach

M2

Galvanized, Blue, 5 µm, A2K

RoHS

Slotted

1.3

5

Would you like individual advice? We look forward to your email to products@ettinger.de.

Subject to change and errors.