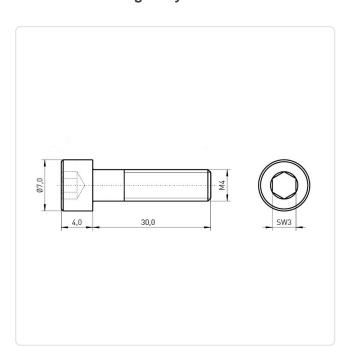

## Cheese Head Screw ISO4762 M4x30 A2 Plain Stainless Steel Hexagon Socket

Article-No.: 001.16.492

Actuator Size: Hexagon Socket Hex3 DIN/ISO: DIN912 / ISO4762 Drive Type: Hexagon Socket

Finish: Plain Head Diameter [mm]: 7 Head Height [mm]:

Head Shape: Cheese Head

Length [mm]: 30

Material: Stainless Steel AISI 304 / A2

Stahl rostfrei Material Group:

Thread Size: M4 Weight: 4.3g

Conformities:

Image may be similar

You can find all information on the web on our article detail page