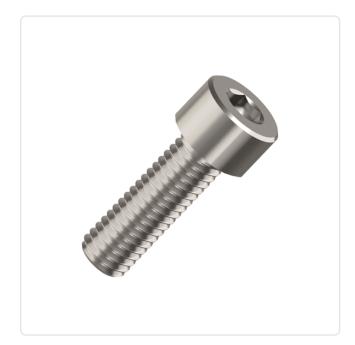

## Cheese Head Screw ISO4762 M4x30 A2 Plain Stainless Steel Hexagon Socket

Article-No.: 001.16.492

Actuator Size: Hexagon Socket Hex3 DIN/ISO: DIN912 / ISO4762 Drive Type: Hexagon Socket

Finish: Plain Head Diameter [mm]: 7 Head Height [mm]:

Head Shape: Cheese Head

Length [mm]: 30

Material: Stainless Steel AISI 304 / A2

Stahl rostfrei Material Group:

Thread Size: M4 Weight: 4.3g

Conformities:

Image may be similar

You can find all information on the web on our article detail page