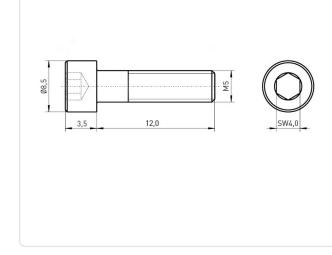

Thread Size:

Conformities:

Material:

Head Diameter [mm]: 8.5

Head Height [mm]:

Flat Cheese Head

DIN6912

3.5

12

Steel 8.8

Steel

Reach

M5